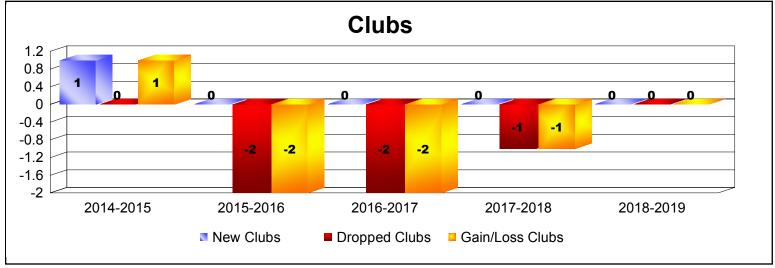

District 202 D

As of June 2019 Cumulative

| Year      | New<br>Clubs | Dropped<br>Clubs | Gain/<br>Loss<br>Clubs | New<br>Members | Charter<br>Members | Reinstate<br>Members | Transfer<br>Members | Total<br>Member<br>Added | Total<br>Members<br>Dropped | Gain/<br>Loss<br>Members |
|-----------|--------------|------------------|------------------------|----------------|--------------------|----------------------|---------------------|--------------------------|-----------------------------|--------------------------|
| 2014-2015 | 1            | 0                | 1                      | 84             | 20                 | 1                    | 15                  | 120                      | -147                        | -27                      |
| 2015-2016 | 0            | -2               | -2                     | 75             | 1                  | 0                    | 12                  | 88                       | -184                        | -96                      |
| 2016-2017 | 0            | -2               | -2                     | 90             | 1                  | 1                    | 20                  | 112                      | -146                        | -34                      |
| 2017-2018 | 0            | -1               | -1                     | 85             | 0                  | 2                    | 7                   | 94                       | -103                        | -9                       |
| 2018-2019 | 0            | 0                | 0                      | 57             | 2                  | 0                    | 4                   | 63                       | -100                        | -37                      |
| Average   | 0            | -1               | -1                     | 78             | 5                  | 1                    | 12                  | 95                       | -136                        | -41                      |