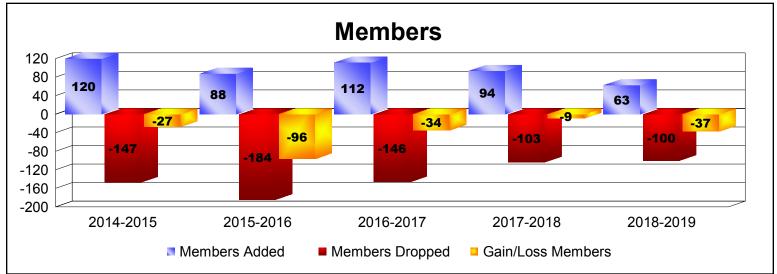

District 202 D

As of June 2019 Cumulative

| Year      | New<br>Clubs | Dropped<br>Clubs | Gain/<br>Loss<br>Clubs | New<br>Members | Charter<br>Members | Reinstate<br>Members | Transfer<br>Members | Total<br>Member<br>Added | Total<br>Members<br>Dropped | Gain/<br>Loss<br>Members |
|-----------|--------------|------------------|------------------------|----------------|--------------------|----------------------|---------------------|--------------------------|-----------------------------|--------------------------|
| 2014-2015 | 1            | 0                | 1                      | 84             | 20                 | 1                    | 15                  | 120                      | -147                        | -27                      |
| 2015-2016 | 0            | -2               | -2                     | 75             | 1                  | 0                    | 12                  | 88                       | -184                        | -96                      |
| 2016-2017 | 0            | -2               | -2                     | 90             | 1                  | 1                    | 20                  | 112                      | -146                        | -34                      |
| 2017-2018 | 0            | -1               | -1                     | 85             | 0                  | 2                    | 7                   | 94                       | -103                        | -9                       |
| 2018-2019 | 0            | 0                | 0                      | 57             | 2                  | 0                    | 4                   | 63                       | -100                        | -37                      |
| Average   | 0            | -1               | -1                     | 78             | 5                  | 1                    | 12                  | 95                       | -136                        | -41                      |